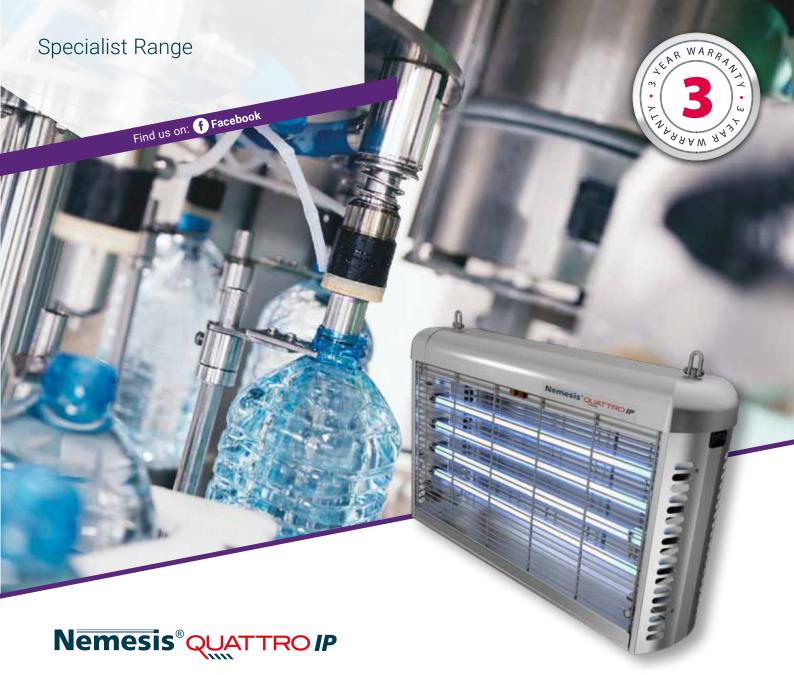

The Nemesis Quattro IP24 is an all stainless steel industrial model, which can withstand exposure to high humidity, water splashes and corrosive atmospheres.

It is both powerful and energy efficient, featuring new high efficiency UVA tubes powered by a state of the art electronic ballast for optimum fly control performance with low running costs and reduced materials (glass and mercury notably). It is equipped with 'power-on' and high voltage LED indicators, the killing grid is extractable and the front guard can be locked in open position, which all contribute to the overall ease of servicing.

### **TUBE DATA**

- 4 x 14-Watt PestWest Quantum® tubes
- · Shatterproof coating with industry compliant FEP
- · Powered by an electronic ballast
- IP Rating IP24 certified

Confidence in Fly Control